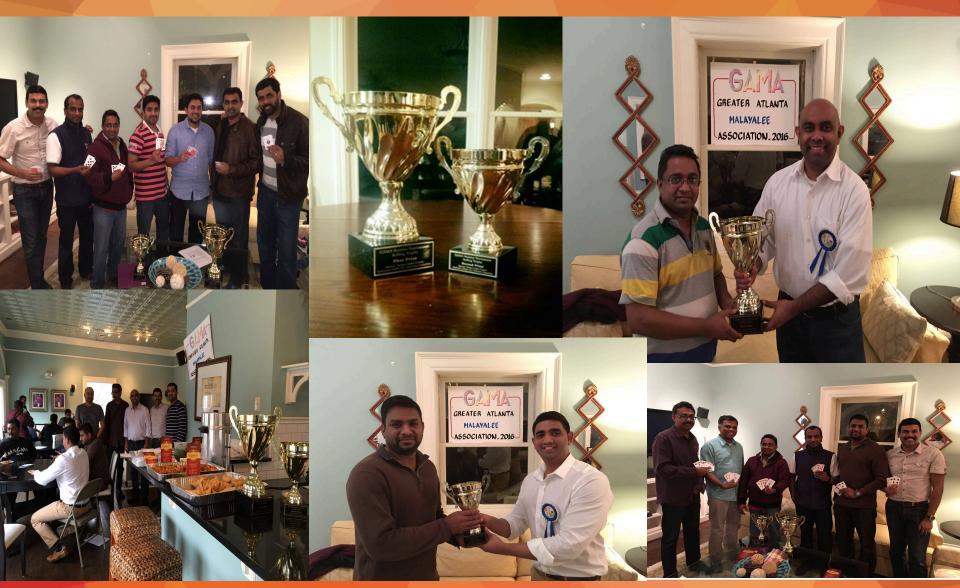

#### Rummy Tournament

- Rummy tournament was conducted on 20<sup>th</sup> Feb, 2016.
- We had 18 participants for the Rummy tournament
- We gave trophies for the Winner and the Runner-up of the tournament
- Tournament was conducted in a nice and cozy club house where players could relax and play their game.
- We also provided refreshment during the tournament.

#### 28 Card Game Tournament

- GAMA 28 card game tournament was conducted on 17th Sep, 2016 at a club house.
- The 28 card game tournament was introduced for the first time in GAMA this year.
- We had a sponsor for this tournament.
- 5 teams participated for the tournament.
- We introduced new ever-rolling winner's and runner-up trophy for this tournament.
- We gave individual trophies for the winners and runner-ups.
- We provided refreshment during the tournament.