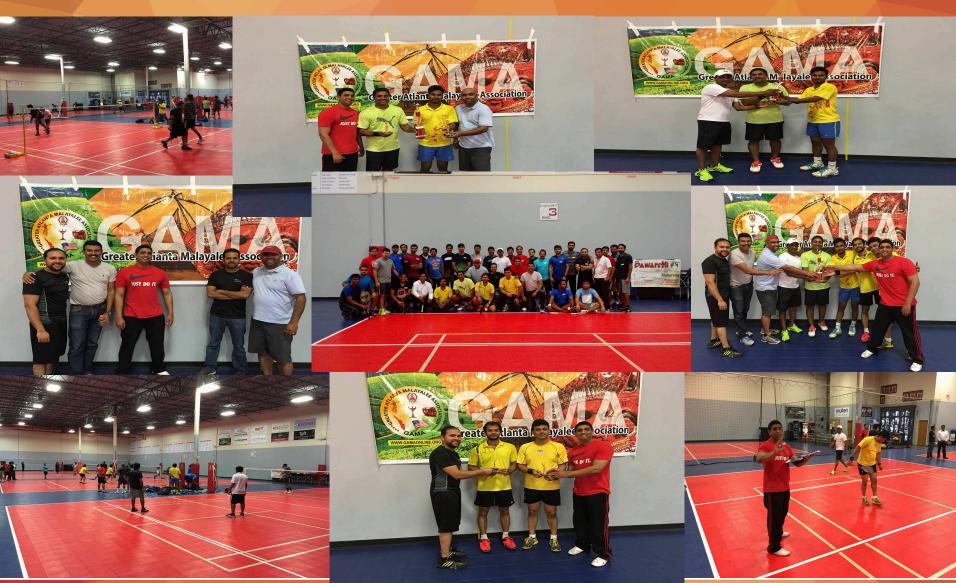

#### **Badminton Tournament**

- Badminton doubles tournament was conducted on 30<sup>th</sup> Apr, 2016 at Southern Volleyball Center.
- 20 teams participated for the tournament.
- We gave Ever-rolling trophy for the Winner and the Runner-up team of the tournament. We also gave individual trophies for the winners and runner-ups.
- We also provided refreshment during the tournament.

#### **Tennis Tournament**

- Tennis doubles tournament was conducted on 24<sup>th</sup> Sep, 2016 at Blackburn Tennis
   Center.
- 8 teams participated in the tournament.
- We introduced new ever-rolling winner's and runner-up trophy for this tournament.
- We gave individual trophies for the winners and runner-ups.
- We provided refreshment during the tournament.

#### Volleyball Tournament

- Volleyball tournament was conducted on 11<sup>th</sup> Nov, 2016 at Lucky Shoals Park indoor stadium.
- 8 teams participated in the tournament.
- We had lot of volunteers helping us to conduct this tournament.
- We introduced new ever-rolling winner's trophy for this tournament.
- We gave individual trophies for the winners and runner-ups.