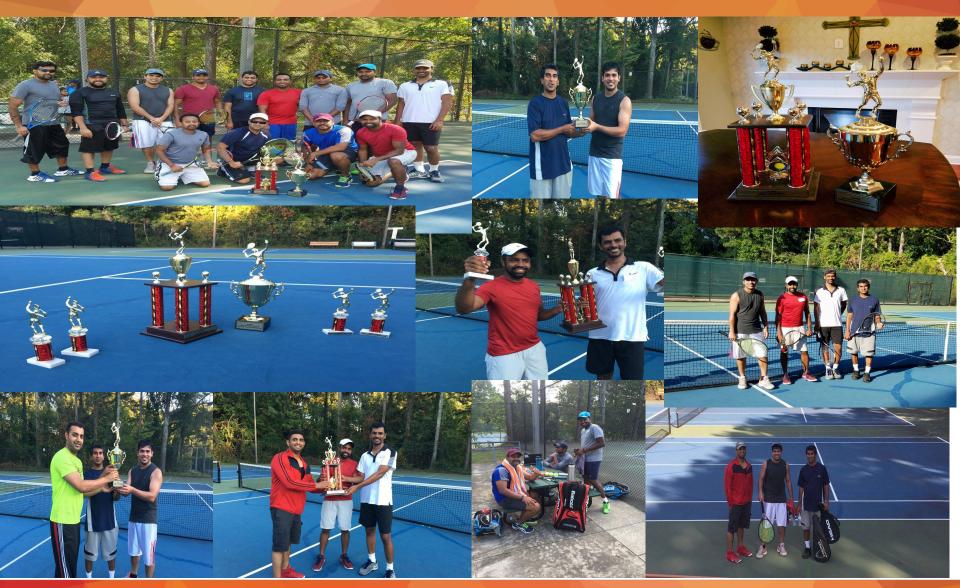

#### **Tennis Tournament**

- Tennis doubles tournament was conducted on 24<sup>th</sup> Sep, 2016 at Blackburn Tennis
   Center.
- 8 teams participated in the tournament.
- We introduced new ever-rolling winner's and runner-up trophy for this tournament.
- We gave individual trophies for the winners and runner-ups.
- We provided refreshment during the tournament.