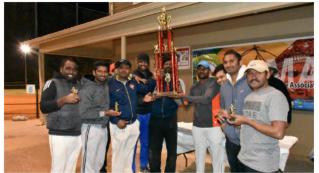

#### Cricket Knockout Tournament

- GAMA knockout cricket tournament was conducted on 19<sup>th</sup> Nov, 2016 at Sharon Park in 4 grounds.
- It was a 10 over knockout tournament.
- 16 teams participated in the tournament from all over Georgia. We also had participation from South Carolina.
- The tournament with such a big crowd was made possible in a professional way with the relentless commitment and hard work of a lot of volunteers. We appreciate all the work put forth by these people to make this event a great success which GAMA will always remember for the years to come.
- We gave the ever-rolling winner's trophy for this tournament.
- We gave individual trophies for the winners and runner-ups of the tournament.