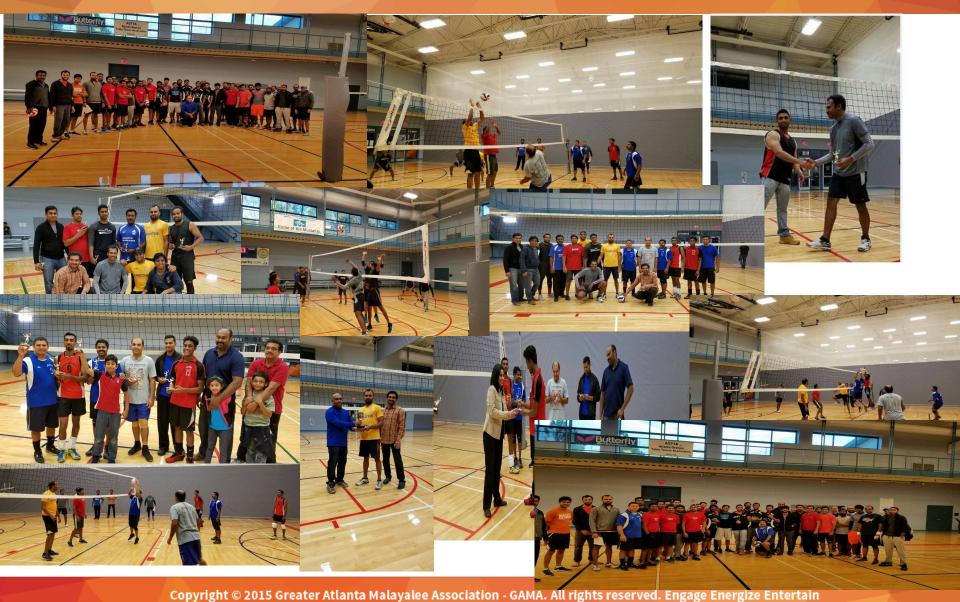

#### Volleyball Tournament

- Volleyball tournament was conducted on 11<sup>th</sup> Nov, 2016 at Lucky Shoals Park indoor stadium.
- 8 teams participated in the tournament.
- We had lot of volunteers helping us to conduct this tournament.
- We introduced new ever-rolling winner's trophy for this tournament.
- We gave individual trophies for the winners and runner-ups.