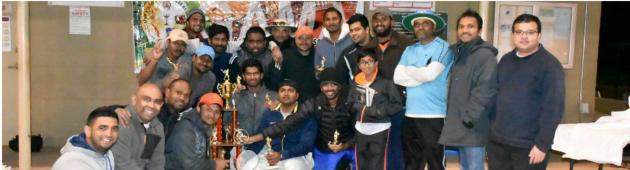

#### Cricket Knockout Tournament

- GAMA knockout cricket tournament was conducted on 19<sup>th</sup> Nov, 2016 at Sharon Park in 4 grounds.
- It was a 10 over knockout tournament.
- 16 teams participated in the tournament from all over Georgia. We also had participation from South Carolina.
- The tournament with such a big crowd was made possible in a professional way with the relentless commitment and hard work of a lot of volunteers. We appreciate all the work put forth by these people to make this event a great success which GAMA will always remember for the years to come.
- We gave the ever-rolling winner's trophy for this tournament.
- We gave individual trophies for the winners and runner-ups of the tournament.