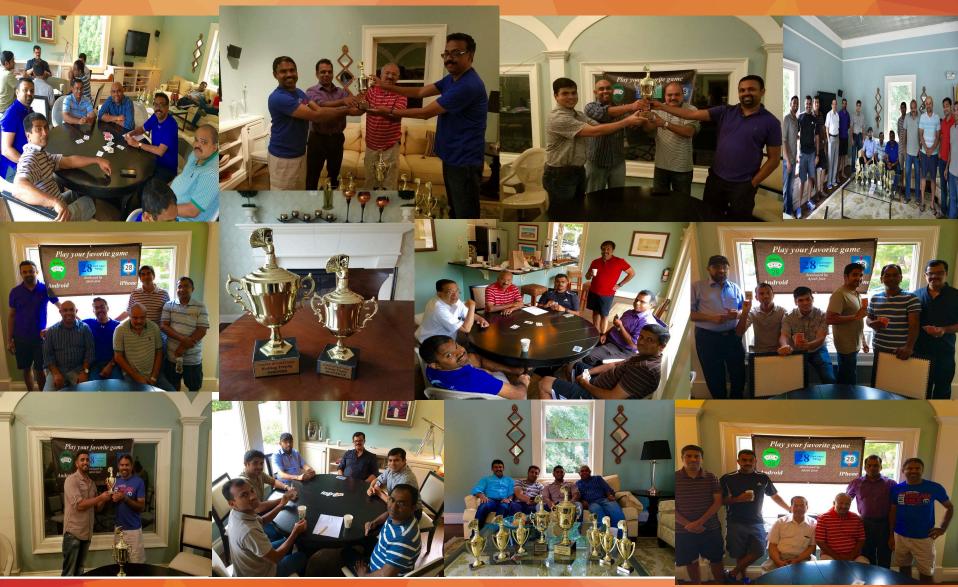

#### **Sports & Outdoor Events**

GAMA Picnic
Rummy Tournament
Badminton Tournament
28 Card Game Tournament
Tennis Tournament
Volleyball Tournament
Cricket Tournament

Engaged over 400 men, women and kids through these events!

#### Rummy Tournament

- Rummy tournament was conducted on 20<sup>th</sup> Feb, 2016.
- We had 18 participants for the Rummy tournament
- We gave trophies for the Winner and the Runner-up of the tournament
- Tournament was conducted in a nice and cozy club house where players could relax and play their game.
- We also provided refreshment during the tournament.

#### 28 Card Game Tournament

- GAMA 28 card game tournament was conducted on 17th Sep, 2016 at a club house.
- The 28 card game tournament was introduced for the first time in GAMA this year.
- We had a sponsor for this tournament.
- 5 teams participated for the tournament.
- We introduced new ever-rolling winner's and runner-up trophy for this tournament.
- We gave individual trophies for the winners and runner-ups.
- We provided refreshment during the tournament.