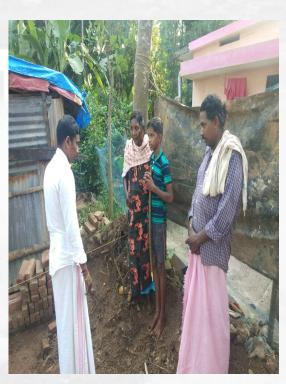

## Keralathinoppam – Building Homes for homeless@Elanthikkara BRALA

- Identified worst affected areas in Flanthikkara
- GAMA EC Members Milton Francis, Binu John and Vice President Anil Mecheril's brother, visited affected locations and understood the local need for housing rehabilitation
- GAMA worked with local High School headmaster Renjith Mathew to identify 9 affected families
- Two of the affected families identified and homes being rebuilt for them

## Keralathinoppam – Building Homes for homeless@Elanthikkara BALA

ഇളന്തിക്കര ഹെസ്കൂൾ ഇളന്തിക്കര പി ഒ എറണാകുളം ജില്ല കേരളം ഭാരതം

സ്നേഹിതരെ.

ദൈവത്തിന്റെ സ്വന്തം നാട് എന്ന് മാലോകർ വിളിക്കുന്ന നമ്മുടെ ഈ കൊച്ചു കേരളത്തിൽ, കേരവൃക്ഷങ്ങളുടെ നാട്ടിൽ പുത്തൻവേലിക്കര എന്ന ഗ്രാമത്തിൽ ഇളന്തിക്കര ഹൈസ്കൂളിലെ പ്രളയബാധിതരായ് വീട് തകർന്ന നിർധന ഹരിജൻ -വിധവയുമായ കാവനത്തിൽ ശ്രീമതി വിമലയ്ക്കും മകൻ എട്ടാം ക്ലാസ്കിൽ പഠിക്കുന്ന അഭിലാഷിനും സുരക്ഷിതമായ ഒരു ഭവനം നിർമ്മിച്ചു നൽകുന്നതിലുള്ള സന്തോഷം വാക്കുകളിൽ പ്രകടിപ്പിക്കാൻ കഴിയുന്നതിലും അപ്പുറമാണ്. അങ്ങ് ഏഴാം കടലിനപ്പുറത്തു ലോക തലസ്ഥാനം എന്ന് വിശേഷിപ്പിക്കാവുന്ന അമേരിക്കയിലെ അറ്റ്ലാന്റയിലെ പ്രിയപ്പെട്ട മലയാളി അസോസിയേഷൻ ഗാമയുടെ സ്നേഹാർദ്രമായ ഈ തീരുമാനത്തിന് ഞങ്ങളുടെ

വീട് നിമ്മാണത്തിനുള്ള ആദ്യ ഗഡുവായ തുക ബാങ്കിലേക്ക് അയച്ചത് ലഭിച്ചതിലുള്ള സന്തോഷം അറിയിക്കുന്നു..

500 Sq.Feet ൽ താഴെയായി നിർമ്മിക്കുന്ന ഈ ഭവനത്തിന്റെ ശിലാസ്ഥാപന കർമ്മം ത്രറക്കല്ലിടൽ)ഈ വരുന്ന തിങ്കൾ ആഴ്യ 2018 ഡിസംബർ 10 ന് ഉച്ചക്ക് 12.00 മണിക്ക് നടത്തുവാൻ തീരുമാനിച്ച വിവരം ഗാമയുടെ എല്ലാ കുടുംബങ്ങളെയും അറിയിക്കുന്നതോടൊപ്പം ഈ ചടങ്ങിലേക്ക് സ്നേഹപൂർവ്വം ക്ഷണിക്കുന്നു.നാട്ടിൽ ഉള്ള ബന്ധുമിത്രാദികളോടും സുഹൃത്തുക്കളോടും പരിപാടിയിൽ പങ്കെടുക്കാൻ അറിയിക്കുകയാണെങ്കിൽ വളരെ നന്നായിരുന്നു...

വിശ്വസ്താപൂർവ്വം സ്നേഹആദരവോടെ നിങ്ങളുടെ സ്വന്തം,

രഞ്ജിത്ത് മാസ്റ്ര