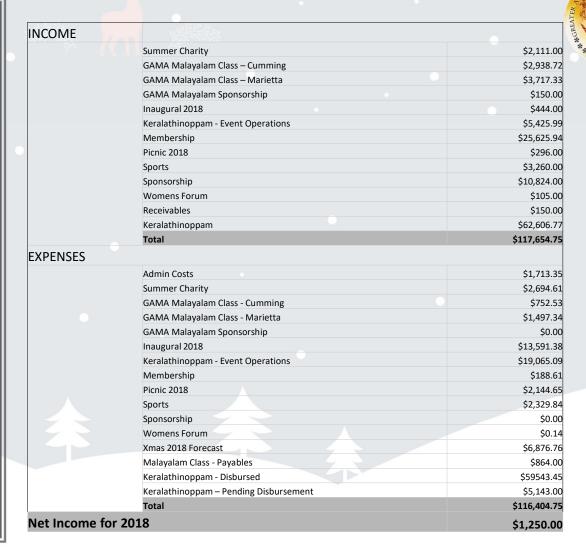

| \$ 295.56     |
| Expenses              | \$ 2,144.21   |
| Facility Rent         | \$ 241.00     |
| Food & Transportation | \$ 1,393.21   |
| Supplies              | \$ 110.00     |
| Equipment Rental      | \$ 400.00     |
| Net Income            | \$ (1,848.65) |



SPORTS 2018

| SPORTS  |             |             |            |
|---------|-------------|-------------|------------|
| Event   | Income      | Expense     | Net Income |
| Soccer  | \$ 2,080.00 | \$ 1,285.99 | \$ 794.01  |
| TT      | \$ 250.00   | \$ 275.00   | \$ (25.00) |
| Tennis  | \$ 170.00   | \$ 93.33    | \$ 76.67   |
| Shuttle | \$ 560.00   | \$ 624.52   | \$ (64.52) |
| Cards   | \$ 200.00   | \$ 51.00    | \$ 149.00  |
| Total   | \$ 3,260.00 | \$ 2,329.84 | \$ 930.16  |



#### Income Expense Summary 2018







# Income Distribution 2018

| CD for 2019         | \$1000.00  |
|---------------------|------------|
| Petty Cash for 2019 | \$250.00   |
| Total               | \$1,250.00 |







#### As of 12/7/2018

| Total | \$19,211.92 |
|-------|-------------|
| CD4   | \$2,033.36  |
| CD3   | \$4,029.48  |
| CD2   | \$2,040.46  |
| CD1   | \$11,108.62 |