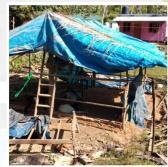

## Keralathinoppam – Building Homes for homeless@Elanthikkara BRALA

- Identified worst affected areas in Flanthikkara
- GAMA EC Members Milton Francis, Binu John and Vice President Anil Mecheril's brother, visited affected locations and understood the local need for housing rehabilitation
- GAMA worked with local High School headmaster Renjith Mathew to identify 9 affected families
- Two of the affected families identified and homes being rebuilt for them

## Keralathinoppam – Building Homes for homeless@Elanthikkara BALA

ഇളന്തിക്കര ഹെസ്കൂൾ ഇളന്തിക്കര പി ഒ എറണാകുളം ജില്ല കേരളം ഭാരതം

സ്നേഹിതരെ.

ദൈവത്തിന്റെ സ്വന്തം നാട് എന്ന് മാലോകർ വിളിക്കുന്ന നമ്മുടെ ഈ കൊച്ചു കേരളത്തിൽ, കേരവൃക്ഷങ്ങളുടെ നാട്ടിൽ പുത്തൻവേലിക്കര എന്ന ഗ്രാമത്തിൽ ഇളന്തിക്കര ഹൈസ്കൂളിലെ പ്രളയബാധിതരായ് വീട് തകർന്ന നിർധന ഹരിജൻ -വിധവയുമായ കാവനത്തിൽ ശ്രീമതി വിമലയ്ക്കും മകൻ എട്ടാം ക്ലാസ്കിൽ പഠിക്കുന്ന അഭിലാഷിനും സുരക്ഷിതമായ ഒരു ഭവനം നിർമ്മിച്ചു നൽകുന്നതിലുള്ള സന്തോഷം വാക്കുകളിൽ പ്രകടിപ്പിക്കാൻ കഴിയുന്നതിലും അപ്പുറമാണ്. അങ്ങ് ഏഴാം കടലിനപ്പുറത്തു ലോക തലസ്ഥാനം എന്ന് വിശേഷിപ്പിക്കാവുന്ന അമേരിക്കയിലെ അറ്റ്ലാന്റയിലെ പ്രിയപ്പെട്ട മലയാളി അസോസിയേഷൻ ഗാമയുടെ സ്നേഹാർദ്രമായ ഈ തീരുമാനത്തിന് ഞങ്ങളുടെ

വീട് നിമ്മാണത്തിനുള്ള ആദ്യ ഗഡുവായ തുക ബാങ്കിലേക്ക് അയച്ചത് ലഭിച്ചതിലുള്ള സന്തോഷം അറിയിക്കുന്നു..

500 Sq.Feet ൽ താഴെയായി നിർമ്മിക്കുന്ന ഈ ഭവനത്തിന്റെ ശിലാസ്ഥാപന കർമ്മം ത്രറക്കല്ലിടൽ)ഈ വരുന്ന തിങ്കൾ ആഴ്യ 2018 ഡിസംബർ 10 ന് ഉച്ചക്ക് 12.00 മണിക്ക് നടത്തുവാൻ തീരുമാനിച്ച വിവരം ഗാമയുടെ എല്ലാ കുടുംബങ്ങളെയും അറിയിക്കുന്നതോടൊപ്പം ഈ ചടങ്ങിലേക്ക് സ്നേഹപൂർവ്വം ക്ഷണിക്കുന്നു.നാട്ടിൽ ഉള്ള ബന്ധുമിത്രാദികളോടും സുഹൃത്തുക്കളോടും പരിപാടിയിൽ പങ്കെടുക്കാൻ അറിയിക്കുകയാണെങ്കിൽ വളരെ നന്നായിരുന്നു...