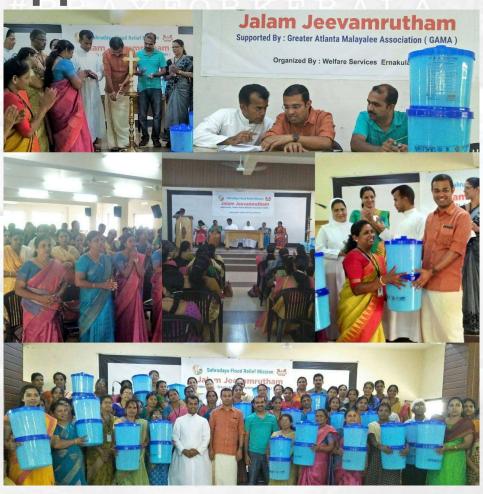

#### Keralathinoppam - Jalam Jeevamrutham

- Welfare Services
   Ernakulam
   (Sahrudaya) a
   registered charitable
   NGO combined with
   GAMA
- Mission "Jalam
   Jeevamrutham" to
   distribute water
   purifiers to homes
   that do not have
   access to safe and
   clean drinking water
   after the floods.

Total Disbursement: Rs 1500 (per filter) \* 150 = Rs. 2,25,000