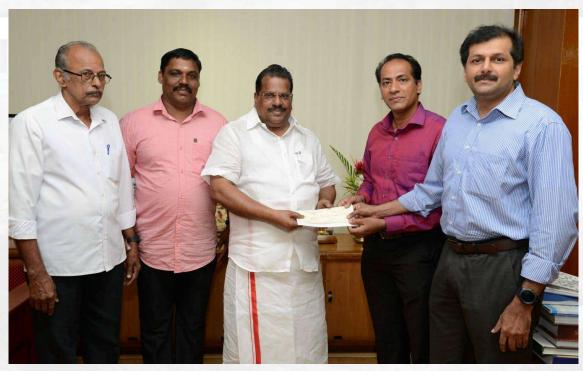

#### Keralathinoppam – CM DRF

GAMA 2018
 Executive Committee members Milton
 Francis Emmatty and Vinu Chandran handing over check for Rs. 10 Lakhs to Minister E.P. Jayarajan (Minister for Industries and Sports, Kerala)

Total Disbursement: \$14,300 Additional disbursement of Rs. 25,000 in December