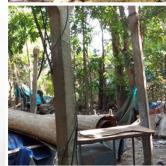

## Keralathinoppam – Building Homes for homeless@Elanthikkara BRALA

- Identified worst affected areas in Flanthikkara
- GAMA EC Members Milton Francis, Binu John and Vice President Anil Mecheril's brother, visited affected locations and understood the local need for housing rehabilitation
- GAMA worked with local High School headmaster Renjith Mathew to identify 9 affected families
- Two of the affected families identified and homes being rebuilt for them

## Keralathinoppam – Building Homes for homeless@Elanthikkara BALA

ഇളന്തിക്കര ഹെസ്കൂൾ ഇളന്തിക്കര പി ഒ എറണാകുളം ജില്ല കേരളം ഭാരതം

സ്നേഹിതരെ.

ദൈവത്തിന്റെ സ്വന്തം നാട് എന്ന് മാലോകർ വിളിക്കുന്ന നമ്മുടെ ഈ കൊച്ചു കേരളത്തിൽ, കേരവൃക്ഷങ്ങളുടെ നാട്ടിൽ പുത്തൻവേലിക്കര എന്ന ഗ്രാമത്തിൽ ഇളന്തിക്കര ഹൈസ്കൂളിലെ പ്രളയബാധിതരായ് വീട് തകർന്ന നിർധന ഹരിജൻ -വിധവയുമായ കാവനത്തിൽ ശ്രീമതി വിമലയ്ക്കും മകൻ എട്ടാം ക്ലാസ്കിൽ പഠിക്കുന്ന അഭിലാഷിനും സുരക്ഷിതമായ ഒരു ഭവനം നിർമ്മിച്ചു നൽകുന്നതിലുള്ള സന്തോഷം വാക്കുകളിൽ പ്രകടിപ്പിക്കാൻ കഴിയുന്നതിലും അപ്പുറമാണ്. അങ്ങ് ഏഴാം കടലിനപ്പുറത്തു ലോക തലസ്ഥാനം എന്ന് വിശേഷിപ്പിക്കാവുന്ന അമേരിക്കയിലെ അറ്റ്ലാന്റയിലെ പ്രിയപ്പെട്ട മലയാളി അസോസിയേഷൻ ഗാമയുടെ സ്നേഹാർദ്രമായ ഈ തീരുമാനത്തിന് ഞങ്ങളുടെ

വീട് നിമ്മാണത്തിനുള്ള ആദ്യ ഗഡുവായ തുക ബാങ്കിലേക്ക് അയച്ചത് ലഭിച്ചതിലുള്ള സന്തോഷം അറിയിക്കുന്നു..

500 Sq.Feet ൽ താഴെയായി നിർമ്മിക്കുന്ന ഈ ഭവനത്തിന്റെ ശിലാസ്ഥാപന കർമ്മം ത്രറക്കല്ലിടൽ)ഈ വരുന്ന തിങ്കൾ ആഴ്യ 2018 ഡിസംബർ 10 ന് ഉച്ചക്ക് 12.00 മണിക്ക് നടത്തുവാൻ തീരുമാനിച്ച വിവരം ഗാമയുടെ എല്ലാ കുടുംബങ്ങളെയും അറിയിക്കുന്നതോടൊപ്പം ഈ ചടങ്ങിലേക്ക് സ്നേഹപൂർവ്വം ക്ഷണിക്കുന്നു.നാട്ടിൽ ഉള്ള ബന്ധുമിത്രാദികളോടും സുഹൃത്തുക്കളോടും പരിപാടിയിൽ പങ്കെടുക്കാൻ അറിയിക്കുകയാണെങ്കിൽ വളരെ നന്നായിരുന്നു...