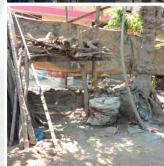

## Keralathinoppam – Building Homes for homeless@Elanthikkara BRALA

- Identified worst affected areas in Flanthikkara
- GAMA EC Members Milton Francis, Binu John and Vice President Anil Mecheril's brother, visited affected locations and understood the local need for housing rehabilitation
- GAMA worked with local High School headmaster Renjith Mathew to identify 9 affected families
- Two of the affected families identified and homes being rebuilt for them

## Keralathinoppam – Building Homes for homeless@Elanthikkara BALA

ഇളന്തിക്കര ഹെസ്കൂൾ ഇളന്തിക്കര പി ഒ എറണാകുളം ജില്ല കേരളം ഭാരതം

സ്നേഹിതരെ.

ദൈവത്തിന്റെ സ്വന്തം നാട് എന്ന് മാലോകർ വിളിക്കുന്ന നമ്മുടെ ഈ കൊച്ചു കേരളത്തിൽ, കേരവൃക്ഷങ്ങളുടെ നാട്ടിൽ പുത്തൻവേലിക്കര എന്ന ഗ്രാമത്തിൽ ഇളന്തിക്കര ഹൈസ്കൂളിലെ പ്രളയബാധിതരായ് വീട് തകർന്ന നിർധന ഹരിജൻ -വിധവയുമായ കാവനത്തിൽ ശ്രീമതി വിമലയ്ക്കും മകൻ എട്ടാം ക്ലാസ്കിൽ പഠിക്കുന്ന അഭിലാഷിനും സുരക്ഷിതമായ ഒരു ഭവനം നിർമ്മിച്ചു നൽകുന്നതിലുള്ള സന്തോഷം വാക്കുകളിൽ പ്രകടിപ്പിക്കാൻ കഴിയുന്നതിലും അപ്പുറമാണ്. അങ്ങ് ഏഴാം കടലിനപ്പുറത്തു ലോക തലസ്ഥാനം എന്ന് വിശേഷിപ്പിക്കാവുന്ന അമേരിക്കയിലെ അറ്റ്ലാന്റയിലെ പ്രിയപ്പെട്ട മലയാളി അസോസിയേഷൻ ഗാമയുടെ സ്നേഹാർദ്രമായ ഈ തീരുമാനത്തിന് ഞങ്ങളുടെ

വീട് നിമ്മാണത്തിനുള്ള ആദ്യ ഗഡുവായ തുക ബാങ്കിലേക്ക് അയച്ചത് ലഭിച്ചതിലുള്ള സന്തോഷം അറിയിക്കുന്നു..

500 Sq.Feet ൽ താഴെയായി നിർമ്മിക്കുന്ന ഈ ഭവനത്തിന്റെ ശിലാസ്ഥാപന കർമ്മം ത്രറക്കല്ലിടൽ)ഈ വരുന്ന തിങ്കൾ ആഴ്യ 2018 ഡിസംബർ 10 ന് ഉച്ചക്ക് 12.00 മണിക്ക് നടത്തുവാൻ തീരുമാനിച്ച വിവരം ഗാമയുടെ എല്ലാ കുടുംബങ്ങളെയും അറിയിക്കുന്നതോടൊപ്പം ഈ ചടങ്ങിലേക്ക് സ്നേഹപൂർവ്വം ക്ഷണിക്കുന്നു.നാട്ടിൽ ഉള്ള ബന്ധുമിത്രാദികളോടും സുഹൃത്തുക്കളോടും പരിപാടിയിൽ പങ്കെടുക്കാൻ അറിയിക്കുകയാണെങ്കിൽ വളരെ നന്നായിരുന്നു...