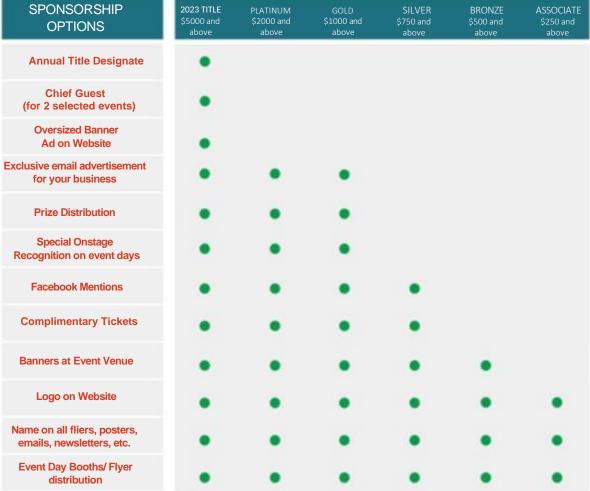

## **Greater Atlanta Malayalee Association**

**Sponsorship Options** 

Single Advertisement Email Blast To GAMA Patrons : \$150. Email blast will be send only after payment is received.

\*Program or event day Booth allocation will be based on EC 2023 decision.