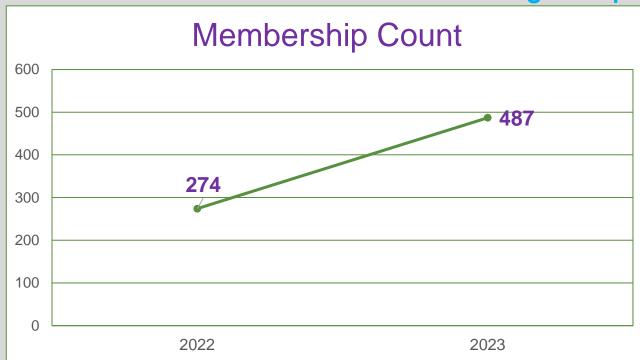

t Acc           | \$0.00      | \$1,770.00               | \$1,770.00               |
|   | Cash in Hand              | \$0.00      | \$670.00                 | \$0.00                   |
|   | Total Asset               | \$28,931.16 | \$54,749.01              | \$43,865.67              |

- Final Report will be published and distributed after closing the books post 12/31
- Budgeted additional Expenses (Xmas+Admin) from Operating account: \$13,000
- 2023 Committee's CD account contribution is projected to be \$13,248.72, i.e. 47% of the current value of the CD!
- This contribution doesn't include the income of \$1,770.00 from SummerNight 2023 program.
- In addition, this committee added \$2032.00 worth of assets to GAMA's physical Asset.



## **GAMA**

#### **GAMA's growth progression**



2023 Membership is 1.78 times that of 2022





## **GAMA**

#### GAMA's growth progression - Cont





2023 sponsorship amount is 3.67 times that of 2022

2023 sponsors count is 3.72 times that of 2022



#### GAMA

#### 2023 Profit and Loss statement (Unaudited)

#### Greater Atlanta Malayalee Association (GAMA)

Profit and Loss

January 1 - December 7, 2023

|                                       | TOTA        |
|---------------------------------------|-------------|
| Income                                |             |
| 202212 INAUG-General-Sales            | 165.0       |
| 46430 Advertisement Revenue           | 33,252.4    |
| 47230 Membership                      | 35,650.0    |
| 47232 Malayalam Academy Fees - Income | 1,340.0     |
| Christmas-General-Food-Income         |