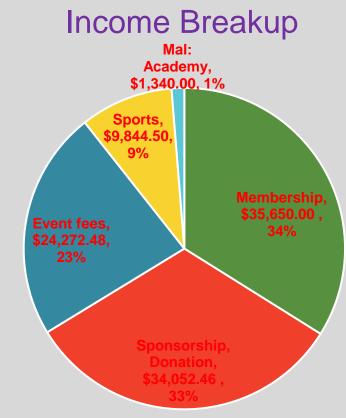

#### Greater Atlanta Malayalee Association (GAMA)

Profit and Loss

January 1 - December 7, 2023

|                                       | TOTA        |
|---------------------------------------|-------------|
| Income                                |             |
| 202212 INAUG-General-Sales            | 165.0       |
| 46430 Advertisement Revenue           | 33,252.4    |
| 47230 Membership                      | 35,650.0    |
| 47232 Malayalam Academy Fees - Income | 1,340.0     |
| Christmas-General-Food-Income         | 451.4       |
| Donation                              | 5.0         |
| Game and Competition Revenue          | 9,344.5     |
| Onam Income                           | 24,272.4    |
| Program Revenue                       |             |
| Picnic Income                         | 100.0       |
| Stage Show Income                     | 20,598.0    |
| Total Program Revenue                 | 20,698.0    |
| Treasurer Adjustments Credit          | 0.0         |
| Fotal Income                          | \$125,178.9 |
| GROSS PROFIT                          | \$125,178.9 |
| Expenses                              |             |
| 57230 Malayalam Academy Cost          | 180.0       |
| 65000 Management & Admin Expenses     | 2,923.7     |
| 65015 Subscriptions                   | 145.9       |
| 65130 Storage                         | 880.0       |
| Charitable Contribution               | 3,000.0     |
| GAMA-Org-Administrative-Activities    | 1,883.      |
| Game and Competition Expenses         | 7,259.      |
| Memeber-Value-Addition-Services       | 373.0       |
| Onam Expense                          | 37,045.0    |
| Program Expenses                      |             |
| Christmas & New Year                  | 5,389.9     |
| Inauguration Program Exenses          | 13,497.4    |
| Picnic Expenses                       | 5,340.6     |
| Stage Show Expenses                   | 18,828.0    |
| Volunteer Appreciation                | 20.0        |
| Total Program Expenses                | 43,076.0    |
| QuickBooks Payments Fees              | 9.9         |
| USPS Box Renewal                      | 69.0        |
| Total Expenses                        | \$96,845.   |
| NET OPERATING INCOME                  | \$28,333.8  |
| NET INCOME                            | \$28,333.8  |

- This report is generated as of Dec 7, 2023.
- Final Report will be published and distributed after closing the books
- Onam Expense and Income from event fee are highlighted.
- SummerNight Income is shown as Stage Show Income and Expense
- Advertisement Revenue will grow by \$800 to \$34,052.46 due to guaranteed sponsorship revenue
- Gross Profit also will increase by \$800.00 due to same reason
- The Net Income shown will reduce by the remaining Xmas, Admin and other expenses (Projected to be \$13,000).