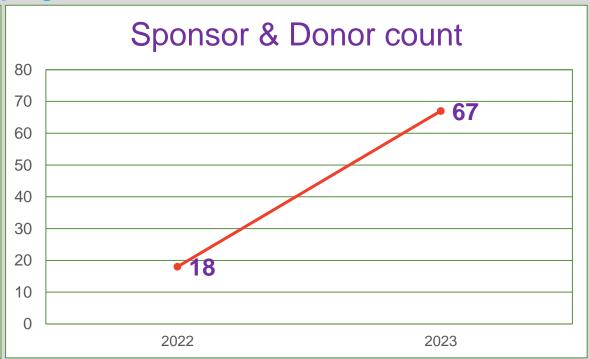

#### GAMA's growth progression - Cont

2023 sponsorship amount is 3.67 times that of 2022

2023 sponsors count is 3.72 times that of 2022