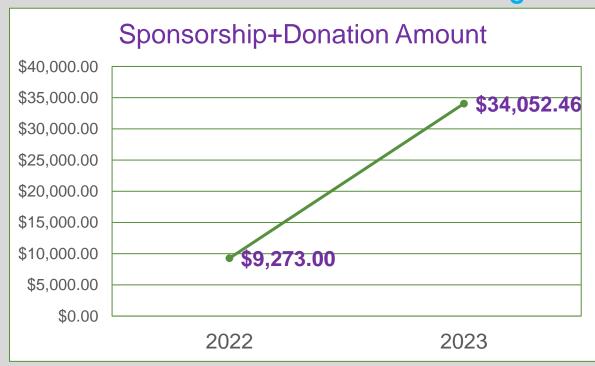

#### GAMA's growth progression - Cont

2023 sponsorship amount is 3.67 times that of 2022

2023 sponsors count is 3.72 times that of 2022