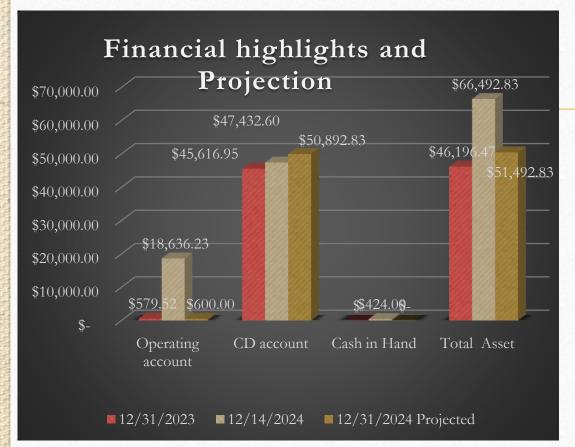

|                   |             |                | 12/31/2024  |
|-------------------|-------------|----------------|-------------|
| Account           | 12/31/2023  | 12/14/2024     | Projected   |
| Operating account | \$579.52 *  | \$18,636.23    | \$600.00    |
| CD account        | \$45,616.95 | \$47,432.60 ** | \$50,892.83 |
| Cash in Hand      | \$ -        | \$424.00       | \$ -        |
| Total Asset       | \$46,196.47 | \$66,492.83    | \$51,492.83 |

<sup>\*</sup> This reflects a previously cleared expense of \$88.02 on 12/28/2023

<sup>\*\*</sup> includes interest income of \$1816