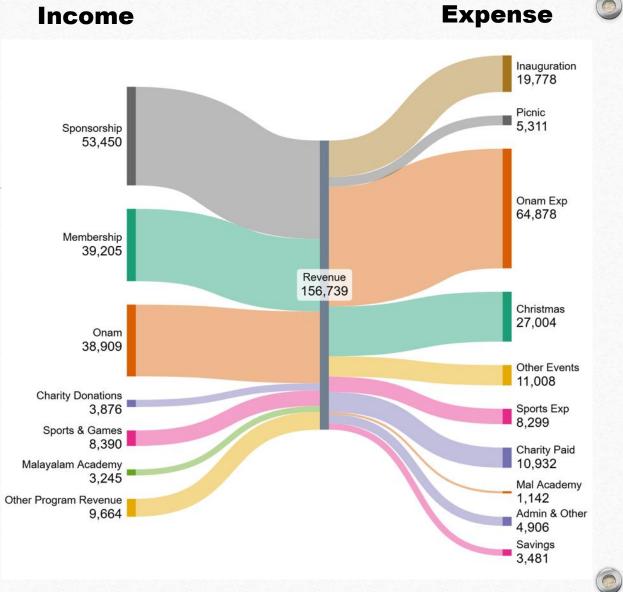

#### 2024 Profit and Loss statement (Unaudited)

Previous Year Expense

Inauguration Program Exenses

Onam Program Expenses

Total Program Expenses

Program Expenses
Christmas & New Year

Picnic Expenses

NET OPERATING INCOME

Total Expenses

| A**                                     | TOTAL        |
|-----------------------------------------|--------------|
| ▼ Income                                |              |
| 202212 INAUG-General-Sales              | 559.76       |
| 46430 Advertisement Revenue             | 53,450.12    |
| ▶ 47230 Membership                      | 39,205.00    |
| + 47232 Malayalam Academy Fees - Income | 3,245.00     |
| Charity Fund                            | 3,876.19     |
| → Game and Competition Revenue          |              |
| Badminton                               | 850.00       |
| Basket Ball Income                      | 1,280.00     |
| Card Games Income                       | 1,250.00     |
| Cricket Tournament                      | 1,920.00     |
| Gama Soccer League                      | 1,250.00     |
| Pickle Ball Revenue                     | 640.00       |
| Volley Ball                             | 1,200.00     |
| Total Game and Competition Revenue      | 8,390.00     |
| Onam Income                             | 38,909.00    |
| ▼ Program Revenue                       |              |
| Christmas & New Year                    | 196.06       |
| → Events                                |              |
| Kids Day                                | 775.00       |
| Ladies Night                            | 3,965.00     |
| Mens Night                              | 4,077.82     |
| Total Events                            | 8,817.82     |
| Picnic Income                           | 90.00        |
| Total Program Revenue                   | 9,103.88     |
| Total Income                            | \$156,738.95 |
|                                         |              |

1,227.54

12.004.29

19,777.63

64,878.30

5,311.12

101,971.34

\$138,258.24

\$18,480.71