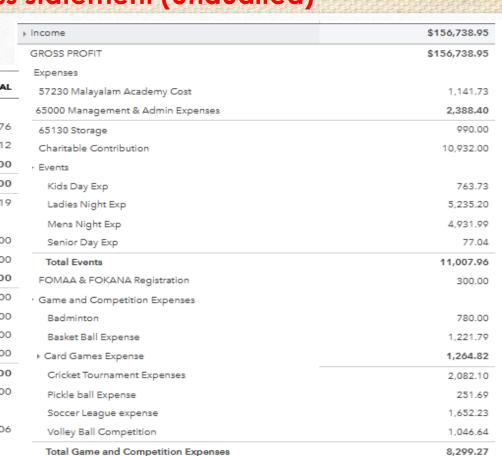

## Budgeted expenses for the rest of the year

| Item                             | Projected | Paid     |
|----------------------------------|-----------|----------|
| Venue                            |           | \$5,987  |
| Food purchase                    | \$5,400   |          |
| Cake                             | \$2,000   |          |
| Food Serving items               | \$500     |          |
| Photo & video                    | \$3,750   |          |
| LED Wall                         |           | \$3,535  |
| Sound                            |           | \$2,200  |
| Drinking Water                   | \$500     |          |
| Cleannig fee, Security, Tips etc | \$1,000   |          |
| Photo Booth                      | \$500     |          |
| Miscellaneous Expenses           | \$850     | \$282    |
| Other non Christmas expense      | \$500     |          |
| Total                            | \$15,000  | \$12,004 |
| Grand Total                      | \$27,004  |          |